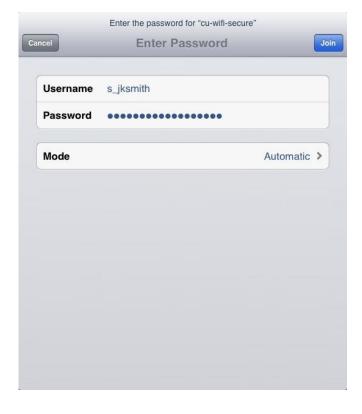

## CLARION WIRELESS SETUP GUIDE Apple iOS (iPad,

iPhone, iPod Touch)

- 4. Enter your login information.
  - a. "Username" field enter your PennWest username
  - b. "Password" field enter your PennWest password.
  - c. Tap "Join"