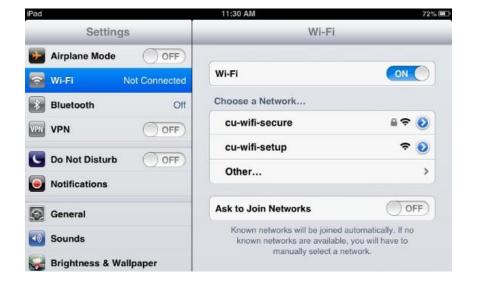

1. Tap "Settings" from the home screen.

- 2. Select Wi-Fi from the navigation menu.
- 3. Tap the "cu-wifi-secure" network.