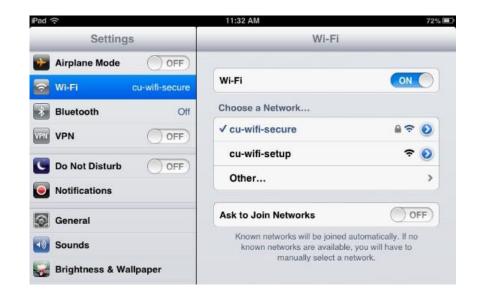

1. Tap "Settings" from the home screen.

- 2. Select Wi-Fi from the navigation menu.
- 3. Tap the "cu-wifi-secure" network.