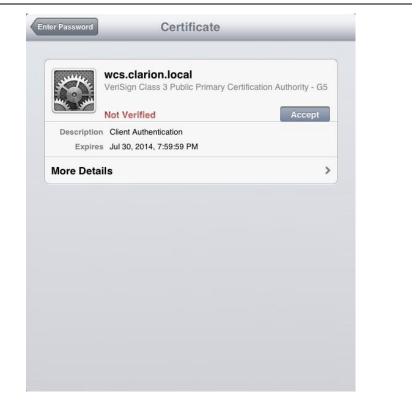

 Click "Accept". This certificate can safely be accepted and all subsequent connections will automatically connect without displaying a warning message.

CLARION WIRELESS SETUP GUIDE Apple iOS (iPad,

iPhone, iPod Touch)